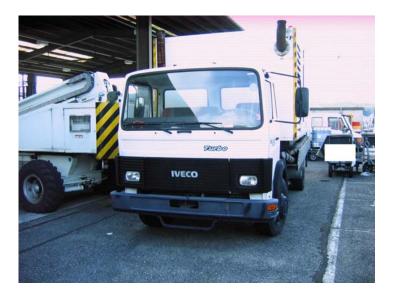

## MIKAEL HEDLÉN

Energigatan 7 SE-734 32 Hallstahammar, Sweden Telefon +46-22051500 Fax +46-22051540 Mobile +46-701753748 <u>mikael.hedlen@flight-wood.com</u> 1/7/2010

| Item/Manufacturer | Remarks                                                                                                                                    | Price in Euro(net) per unit |
|-------------------|--------------------------------------------------------------------------------------------------------------------------------------------|-----------------------------|
| Air Start Unit    | Air Start Unit ADE,LPA6/300, 300 PPM at<br>40 PSI, YoM 1990, 3850 hours, mounted on<br>Iveco Chassis, fully serviced working<br>condition. | On Request                  |