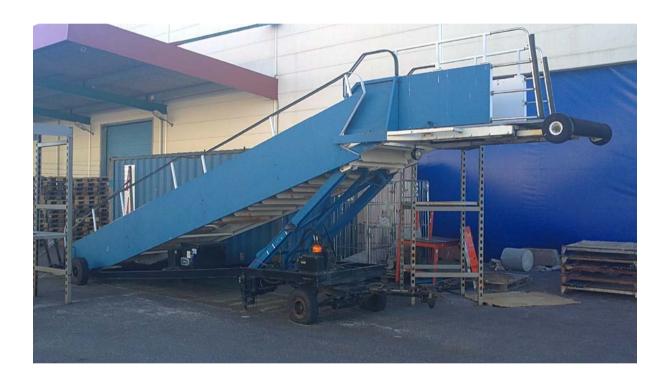

## MIKAEL HEDLÉN

Energigatan 7

SE-734 32 Hallstahammar, Sweden

Telefon +46-22051500 Fax +46-22051540 Mobile +46-701753748

mikael.hedlen@flight-wood.com

1/20/2011

| Item/Manufacturer | Remarks                                                                            | Price in EUR(net) per unit |
|-------------------|------------------------------------------------------------------------------------|----------------------------|
| Pax Step          | Edgehill 480-1 Towed passenger Step. Min 2430-Max 5278 mm. Hydraulic operated with | On request                 |
|                   | battery power. Hydraulic movement for short                                        |                            |
|                   | range.                                                                             |                            |